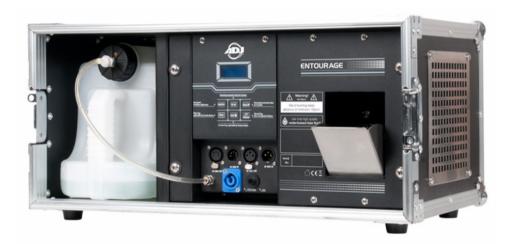

# Entourage

Code: 1411100019

The ADJ Entourage is a professional grade touring Faze Machine built into a durable flight case. This pro Fazer offers a very quick warm-up time and produces a massive amount of atmosphere. The Entourage features an easy to read LED function display with fog timer, continuous fog and manual fog options. Connections include 3-pin and 5-pin DMX and Locking Power AC input. Uses high quality water based fog fluid.

### Control:

- 4 Operating Modes: built-in timer, manual, continuous or DMX control
- 3 DMX Channel Modes: 1, 2 or 4 Channels
- Fan speed adjustment 5% to 100%
- Haze volume adjustment 0% to 100%
- LCD Function Display with built-in remote with Fog Timer, Continuous Fogging, & Manual Fogging
- 2 direct access buttons for manual fogging and timer operation

### **Construction:**

- Metal Housing with flight Case
- External fluid tank: 5,6 Lt

#### Connections:

- 3 & 5-pin locking DMX In/Out connections
- Locking Power IN connection