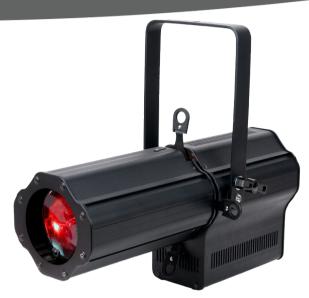

# Encore Profile 1000 Color

Code: 1237000135

The ADJ Encore Profile 1000 Color is a modern 120W LED Ellipsoidal. It features a bright 120W LED source, 63 colors, variable strobe speed and dimming capabilities. Additional features include: shutters for manual framing, 3-pin and 5-pin DMX protocol as well as adjustable Gamma Brightness and LED Refresh Rate for flicker free operation.