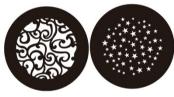

# ENCORE PROFILE 1000 COLOR GOBOS

#### Gobos

• 4 Gobos included, Gobo Size: 61mm, 51mm visible, max thickness 2mm