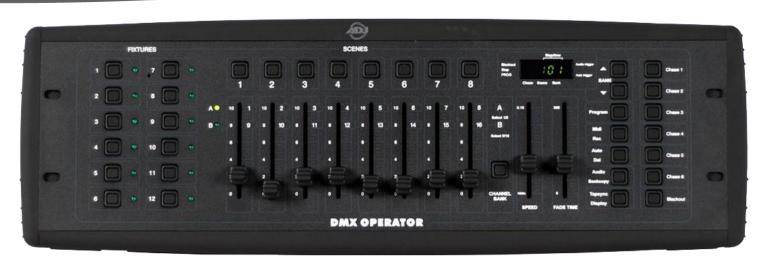

## Features:

- Control up to 192 DMX channels
- Programmable up to 240 scenes
- 12 individual fixture buttons with up to 16 DMX channels per fixture
- Fixtures with less than 16 DMX channels may be combined on 1 DMX scanner button
- Record up to 6 programmable chases with fade time and speeds
- 8 individual faders provide easy programmability for Intelligent Lighting or Dimmer Packs
- MIDI controllable
- DMX-512, 3-pin XLR signal
- Built-in Microphone
- Remote control: Blackout controlled by MIDI input signal
- Blind function override chases on the fly
- Use in conjunction with the ELP-DMX20 or the ELD-DMX20
- Polarity switch to accommodate different types of cable requirements
- Power input: DC 9V-12V, 220 mA min. power supply included

## Dimensions:

- Dimensions: 5.25" x 19" x 2.5" (133 x 483 x 64 mm)
- 19 in. rack mount 3 rack spaces
- Weight: 5 lbs (2.3 kgs)
- Voltage: 120V/220V external Power Supply