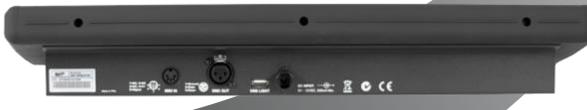

## Features:

- Control up to 192 DMX channels
- Programmable up to 240 scenes
- 12 individual fixture buttons with up to 16 DMX channels per fixture
- Fixtures with less than 16 DMX channels may be combined on 1 DMX scanner button
- Record up to 6 programmable chases with fade time and speeds
- 8 individual faders provide easy programmability for Intelligent Lighting or Dimmer Packs
- MIDI controllable
- DMX-512, 3-pin XLR signal
- Built-in Microphone
- Remote control: Blackout controlled by MIDI input signal
- Blind function override chases on the fly
- Use in conjunction with the ELP-DMX20 or the ELD-DMX20
- Polarity switch to accommodate different types of cable requirements
- Power input: DC 9V-12V, 220 mA min. power supply included