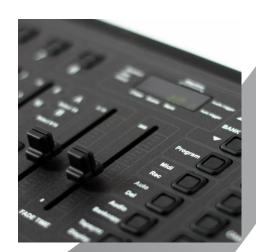

## Features:

- Control up to 192 DMX channels
- Programmable up to 240 scenes
- 12 individual fixture buttons with up to 16 DMX channels per fixture
- Fixtures with less than 16 DMX channels may be combined on 1 DMX scanner button
- Record up to 6 programmable chases with fade time and speeds
- 8 individual faders provide easy programmability for Intelligent Lighting or Dimmer Packs
- MIDI controllable
- DMX-512, 3-pin XLR signal
- Built-in Microphone
- Remote control: Blackout controlled by MIDI input signal
- Blind function override chases on the fly
- Use in conjunction with the ELP-DMX20 or the ELD-DMX20
- Polarity switch to accommodate different types of cable requirements
- Power input: DC 9V-12V, 220 mA min. power supply included