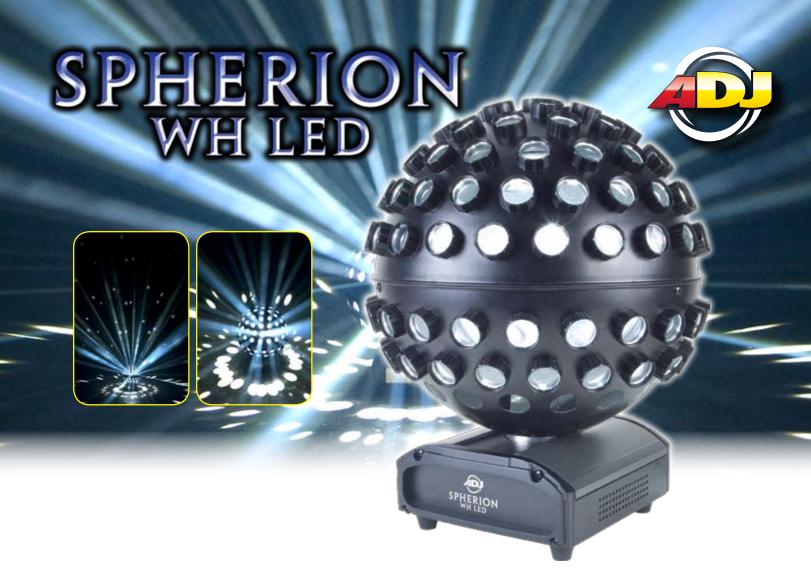

The Spherion WH LED produces an effect that is similar to a modern Mirror Ball. It features five bright 3-Watt white LED sources that project sharp beams of light that slowly rotate and fill an entire room. The unit has a low 27W power draw, and includes rubber feet and a removable hanging bracket so the unit can be set on floor or table or hung from the ceiling.

## **Specifications:**

- Produces razor sharp beams from 116 lenses that rotate from a high output white LED source that fill a dance floor, ceiling or wall
- Beams of light slowly rotate 360 degrees (continuous rotation – not sound active)
- Beam Angle: 270 degrees
- Low heat output
- Runs extremely cool! NO Duty Cycles! Run all night!
- Power Draw: 27W Max

- Multi voltage: 120V~230V, 50/60Hz (IEC input only)
- Long life LEDs (50,000 hr. rating)
- Includes rubber feet and a removable hanging bracket (set on floor/table or hang on ceiling)
- LED Source: 5x 3-Watt White LEDs
- USA Model: 120V/60Hz or 230V/50Hz Switchable
- Europe Model: 230V/50Hz only
- Dimensions (LxWXH): 12.75"x8"x16.75" / 320x190x422mm
- Weight: 11 lbs. / 5 kg.