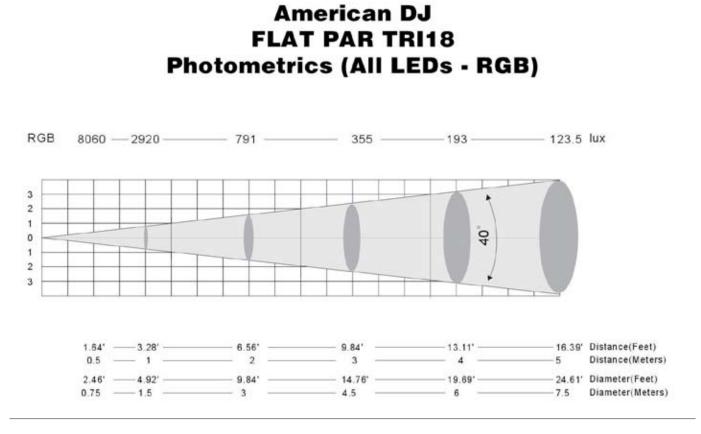

## Specifications:

- Ultra bright slim Par Can with 18x 3-Watt TRI LEDs (3-in-1 RGB)
- Great for performance stages where traditional par cans emit a lot of heat onto performers
- Low profile case design
- Wireless infrared remote control up to 15 ft./4.5M (Model: ADJ LED RC sold separately)
- 7 DMX Channel modes: 1, 2, 3, 4, 5, 6 or 7 channel modes
- 6 Operational modes: Manual Color Mode; Color Change Mode; Color Fade Mode; Auto (Program Run) Mode; Sound Active Mode and DMX-512 Mode
- Smooth RGB color mixing (fast or slow color change operation)
- TRI LED (3-in-1) projects no RGB shadows
- 32 built-in Color Macros
- Color strobe effect
- Electronic Dimming: 0 100%
- Beam angle: 40-degree
- Linkable via 3-pin XLR cable (In/Out) 4-button LED DMX display on rear panel
- Dual bracket system allows fixture to be hung or set on the ground