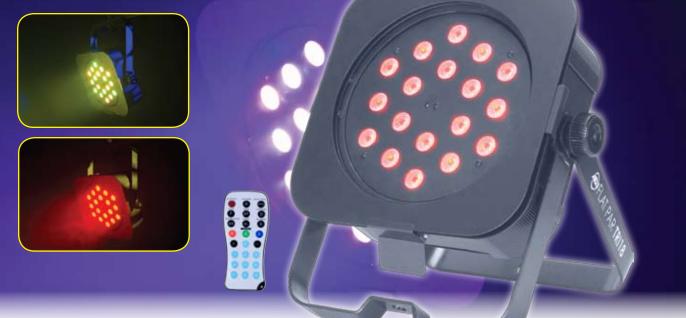

## FLAT PAR TRI18

## Specifications:

- Ultra bright slim Par Can with 18x 3-Watt TRI LEDs (3-in-1 RGB)
- Great for performance stages where traditional par cans emit a lot of heat onto performers
- Low profile case design
- Wireless infrared remote control up to 15 ft./4.5M (Model: ADJ LED RC sold separately)
- 7 DMX Channel modes: 1, 2, 3, 4, 5, 6 or 7 channel modes
- 6 Operational modes: Manual Color Mode; Color Change Mode; Color Fade Mode; Auto (Program Run) Mode; Sound Active Mode and DMX-512 Mode
- Smooth RGB color mixing (fast or slow color change operation)
- TRI LED (3-in-1) projects no RGB shadows
- 32 built-in Color Macros
- Color strobe effect
- Electronic Dimming: 0 100%
- Beam angle: 40-degree
- Linkable via 3-pin XLR cable (In/Out) 4-button LED DMX display on rear panel
- Dual bracket system allows fixture to be hung or set on the ground

## **ADJ LED RC Infrared Remote Control Features:**

- Black Out: Turns fixture On/Off
- Auto Run: Automatically run through built-in programs
- Program Selection: Access units built-in programs
- Flash: Strobe effect
- Speed: Control speed of Auto Run
- DMX Mode Select
- Sound Active: Activates sound active mode
- Slave: Designates the fixture as a "slave" fixture in the Master Slave configuration
- Set Address: Set DMX Address on a fixture
- RGB Buttons: Adjust RGB colors with the "+" and "-" buttons
- ${\boldsymbol{\cdot}}$  + and Buttons: Adjust flash rate, speed of the Auto Run and