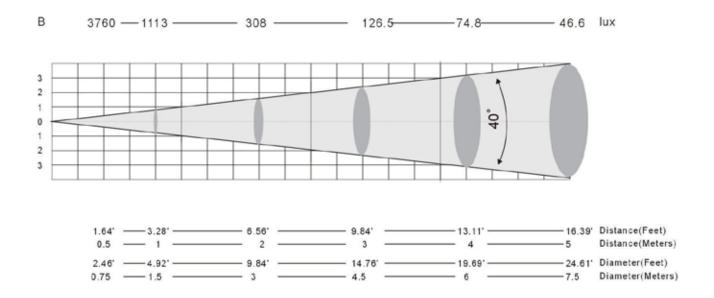

res:**

- Black Out: Turns fixture On/Off
- Auto Run: Automatically run through built-in programs
- Program Selection: Access units built-in programs
- Flash: Strobe effect
- Speed: Control speed of Auto Run
- DMX Mode Select
- Sound Active: Activates sound active mode
- Slave: Designates the fixture as a "slave" fixture in the Master Slave configuration
- Set Address: Set DMX Address on a fixture
- RGB Buttons: Adjust RGB colors with the "+" and "-" buttons
- ${\boldsymbol{\cdot}}$  + and Buttons: Adjust flash rate, speed of the Auto Run and

Program Selection Specifications subject to change without notice



Check out video footage of this effect @ www.americandj.com

www.americandj.com • www.americandj.eu

800.333.0644 sales@americandj.com www.americandj.com Los Angeles, CA 90040