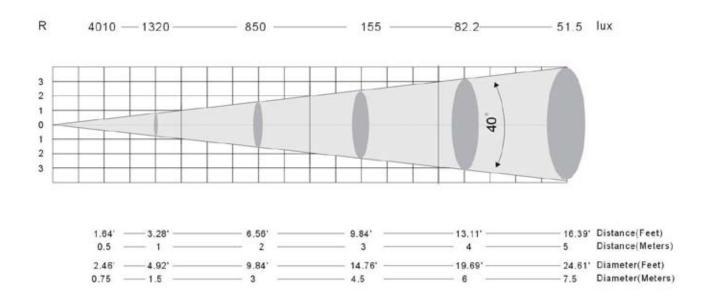

## Specifications:

- Ultra bright slim Par Can with 18x 3-Watt TRI LEDs (3-in-1 RGB)
- Great for performance stages where traditional par cans emit a lot of heat onto performers
- Low profile case design
- Wireless infrared remote control up to 15 ft./4.5M (Model: ADJ LED RC sold separately)
- 7 DMX Channel modes: 1, 2, 3, 4, 5, 6 or 7 channel modes
- 6 Operational modes: Manual Color Mode; Color Change Mode; Color Fade Mode; Auto (Program Run) Mode; Sound Active Mode and DMX-512 Mode
- Smooth RGB color mixing (fast or slow color change operation)
- TRI LED (3-in-1) projects no RGB shadows
- 32 built-in Color Macros
- Color strobe effect
- Electronic Dimming: 0 100%
- Beam angle: 40-degree
- Linkable via 3-pin XLR cable (In/Out) 4-button LED DMX display on rear panel
- Dual bracket system allows fixture to be hung or set on the ground