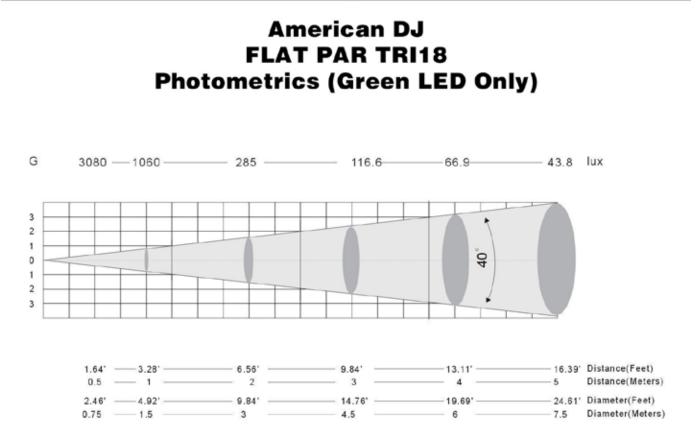

s:**

- Black Out: Turns fixture On/Off
- Auto Run: Automatically run through built-in programs
- Program Selection: Access units built-in programs
- Flash: Strobe effect
- Speed: Control speed of Auto Run
- DMX Mode Select
- Sound Active: Activates sound active mode
- Slave: Designates the fixture as a "slave" fixture in the Master Slave configuration
- Set Address: Set DMX Address on a fixture
- RGB Buttons: Adjust RGB colors with the "+" and "-" buttons
- ${\boldsymbol{\cdot}}$  + and Buttons: Adjust flash rate, speed of the Auto Run and

Program Selection Specifications subject to change without notice



Check out video footage of this effect @ www.americandj.com

www.americandj.com • www.americandj.eu

800.333.0644 sales@americandj.com www.americandj.com Los Angeles, CA 90040