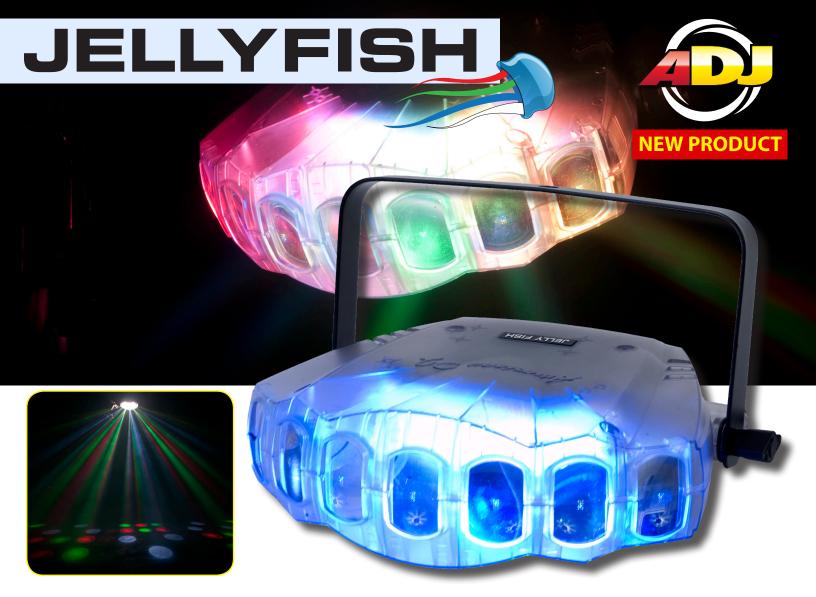

## **Specifications:**

- Unique LED lighting effect with clear plastic case that offers two effects in one; (1) Bright RGBW colors beams and (2) a color changing, glowing case
- 84x 5mm LEDs 21 Red, 21 Green, 21 Blue & 21 White LEDs)
- 2 DMX Modes: 3 Channel mode or 28 Channel mode for programming flexibility
- No moving parts! No Duty Cycles! Runs extremel cool! – Run all night! Designed for continuous longlasting operation
- 3 operational modes: DMX-512, Master/Slave or Sound Active
- Built-in "high-energy" lighting programs (Master/Slave & Sound Active)
- Beam angle: 116 degrees

Lighting the Future

Color strobe effect (fast to slow)

- Electronic Dimming 0 100%
- Linkable via 3-pin XLR cable
- 4-button LED DMX display on rear panel
- IEC IN/OUT on rear to daisy chain power
- Includes mounting bracket
- Compatible with the UC3 easy-to-use controller (sold separately)
- Power Consumption: 13W max
- Long life LEDs (100,000 hr. rating)
- Multi-voltage operation: AC 120-240V 50/60Hz (IEC Plug)
- Dimensions without bracket (LxWxH): 8"x12.5"x7.25" /
- 250x317x182mm
- Weight: 5 lbs. / 2 kg.