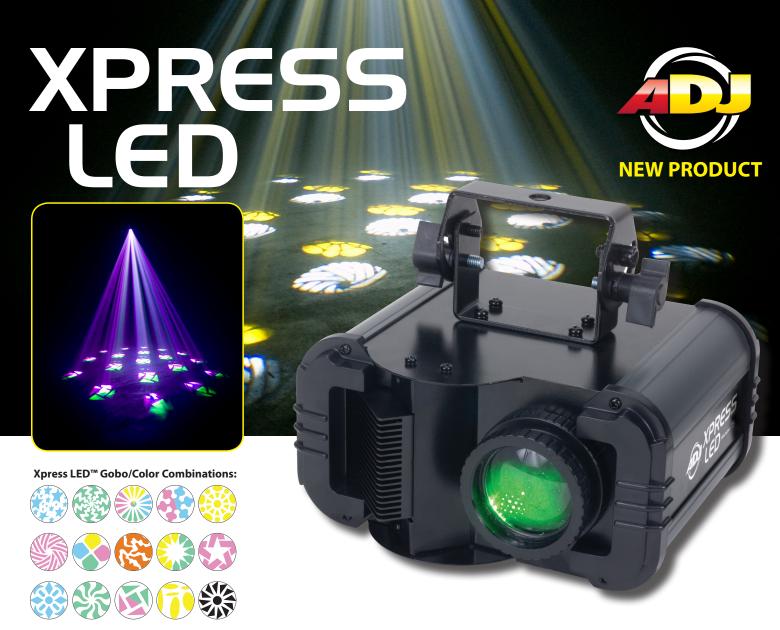

## **Specifications:**

- High energy LED Moonflower effect with 15 gobo color combinations that rotate back and forth and change to the beat of music
- Manual focusing lens
- Strobe effect
- Beam angle: 34-degrees
- Includes mounting bracket
- · Safety hook on rear
- Run all night no duty cycle

- Compatible with the UC3 easy-to-use controller (sold separately)
- Switchable voltage: AC 100V/60Hz or 240V/50Hz
- In/Out IEC power connections to daisy-chain power (up to 29 Xpress LEDs)
- 1x 10W White LED source (long life 30,000 hr. rated)
- Dimensions (including bracket LxWxH): 9"x8"x7.5"/ 228x203x191mm
- Weight (per unit): 7 lbs. / 2.8kg. Specifications subject to change without notice.