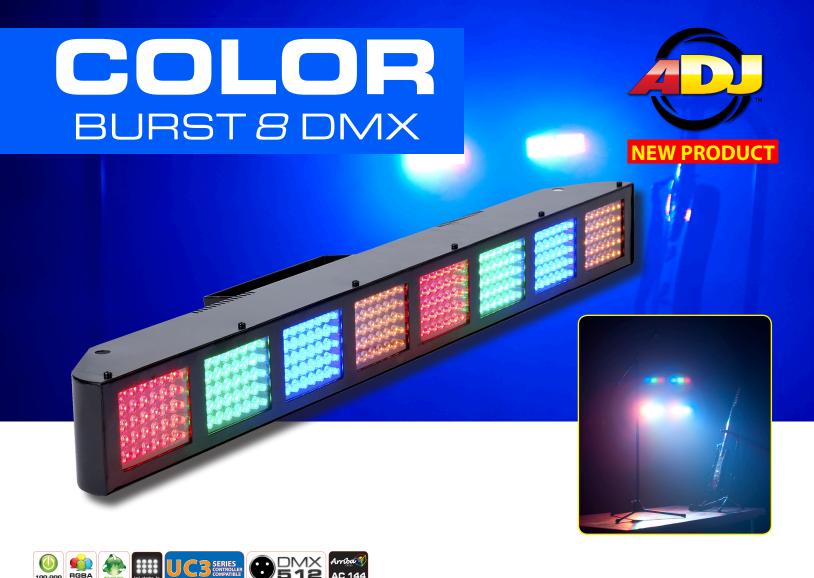

- Easy-to-use LED color wash with 8 color banks
- 280 total LEDS (70 red, 70 blue, 70 green 70 amber LEDs)
- Great for DJs, small clubs and house parties looking for a burst of color excitement
- Control chase programs, speed of chase and sound sensitivity from convenient control knobs
- DMX-512 protocol (3 DMX Channels)
- Strobe effect
- Built-in chase programs Dimming: 0-100%
- Operational modes: Sound active, DMX, Master/ Slave
- 4-Button menu system LED Display making it easy to navigate
- Run all night no duty cycle

- Includes hanging bracket
- Compatible with the UC3 easy-to-use controller (sold separately)
- Multi-voltage operation: AC 100V-240V 50/60Hz
- In/Out IEC power connections to daisy-chain power (daisy-chain up to 24 Color Bank 8 DMX units max)
- Long life LEDs (100,000 hr. rating)
- Power Consumption: 25W max
- Dimensions (LxWxH): 28.25" x 3" x 5"/716x72x127mm
- Weight: 5 lbs. / 2.2kg.