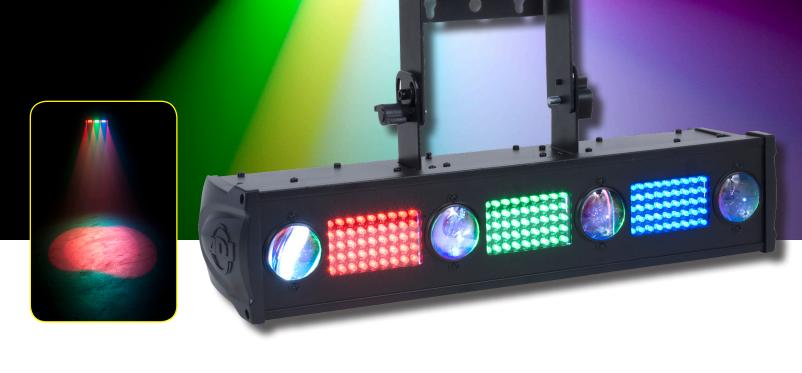

## **Specifications:**

- Unique and compact lighting fixture Member of the ADJ Fusion Series
- Includes 2 FX in one light: bright Red, Green & Blue Strobe/Wash effect + 4 TRI COLOR Pinspot beams
- LED Wash/Strobe includes 135 LEDs (45 Red, 45 Green & 45 Blue)
- Color Pinspot: 4x TRI Color 3-in-1 hard edge Pin Beams (produces 7 colors: Red, Green, Blue, Yellow, Purple, Cyan and white)
- DMX-512 protocol
- 8 DMX Channels
- Strobe effect
- Operational modes: Sound active, DMX, Master/ Slave
- 4-Button menu system LED Display making it easy to navigate

- Includes mounting bracket
- Run all night no duty cycle
- Compatible with the UC3 easy-to-use controller (sold separately)

Tri Color Technology 3-in-1 RGB LED

- Multi-voltage operation: AC 100V-240V 50/60Hz
- In/Out IEC power connections to daisychain power
- Long life LEDs (50,000 hr. rating)
- Power Consumption: 32W max
- Dimensions (including bracket LxWxH): 21.25" x 5.75" x 10.5" / 538x143x263mm
- Weight (per unit): 9 lbs. / 3.7kg.