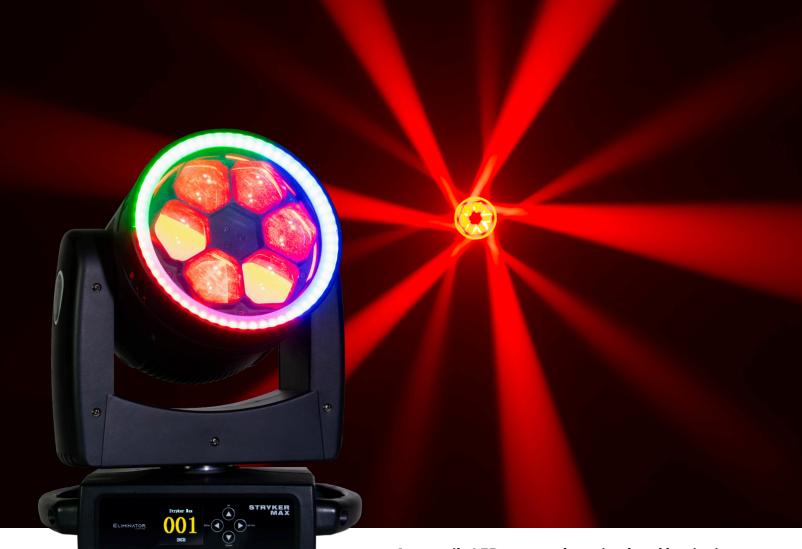

## ELIMINATOR

A versatile LED-powered moving head luminaire which offers vibrant color washes, piercing beams, eye-catching visual effects, plus white color temperature control

Part of Eliminator Lighting's Stryker Series of powerful, feature-packed, and affordable moving head fixtures, the Stryker Max is a versatile wash-zoom fixture capable of generating a variety of stunning effects. Compact, lightweight, and easily portable, it is perfect for use by mobile entertainers and event companies as well as for integrators supplying bars, nightclubs, and other entertainment venues.

The Stryker Max features six high-output 40-Watt RGBW (red, green, blue, and white) color mixing LEDs attached to a motorized zoom mechanism and positioned behind a rotating lens assembly. This allows the fixture to output a narrow beam of 4°, a wide wash of 55°, and everything in between, as well as kaleidoscopic multi-beam effects. In addition, the head also features an outer ring of 60 x .5-Watt RGB LEDs which can be used to add mesmerizing 'eye candy' visual effects. Plus, control white color temperature with the built-in presets from 2800K to 8500K.

The fixture offers a wide variety of internal programs for easy standalone, sound activated, or Primary/Secondary operation as well as comprehensive DMX control. A sizable LED display screen on the front of the fixture, paired with four navigation buttons, provides an intuitive menu-driven interface for easy setup and DMX addressing. In addition, the fixture supports the RDM protocol, which allows its DMX address to be assigned remotely using a compatible DMX control system.