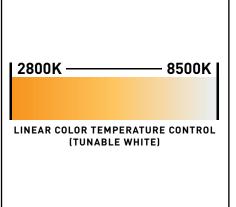

The Stryker Max features six high-output 40-Watt RGBW (red, green, blue, and white) color mixing LEDs attached to a motorized zoom mechanism and positioned behind a rotating lens assembly. This allows the fixture to output a narrow beam of 4°, a wide wash of 55°, and everything in between, as well as kaleidoscopic multi-beam effects. In addition, the head also features an outer ring of 60 x .5-Watt RGB LEDs which can be used to add mesmerizing 'eye candy' visual effects. Plus, control white color temperature with the built-in presets from 2800K to 8500K.

#### FEATURES:

- Motorized Zoom: 4 to 55-degrees
- Create eye candy effects with LED Ring
- Variable White Color Temperatures: 2800K 8500K
- Built-in Color Macros & Effects
- 0-100% smooth dimming
- Variable speed strobe effect
- Fast, precise, pan & tilt movements