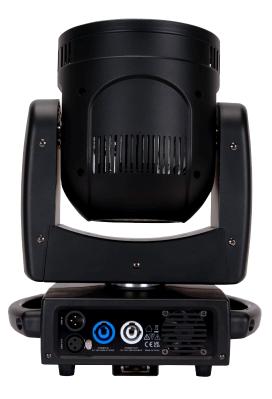

#### **CONNECTIONS:**

- Data in/out: 3-pin DMX
- Locking Power Input & Output connections to Daisy Chain Power