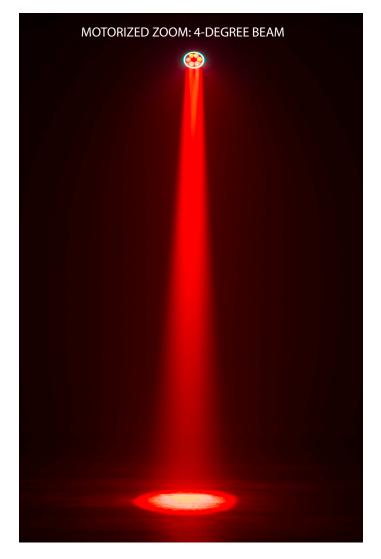

The Stryker Max features six high-output 40-Watt RGBW (red, green, blue, and white) color mixing LEDs attached to a motorized zoom mechanism and positioned behind a rotating lens assembly. This allows the fixture to output a narrow beam of 4°, a wide wash of 55°, and everything in between, as well as kaleidoscopic multi-beam effects. In addition, the head also features an outer ring of 60 x .5-Watt RGB LEDs which can be used to add mesmerizing 'eye candy' visual effects. Plus, control white color temperature with the built-in presets from 2800K to 8500K.

#### FEATURES:

- Motorized Zoom: 4 to 55-degrees
- Create eye candy effects with LED Ring
- Variable White Color Temperatures: 2800K 8500K
- Built-in Color Macros & Effects
- 0-100% smooth dimming
- Variable speed strobe effect
- Fast, precise, pan & tilt movements