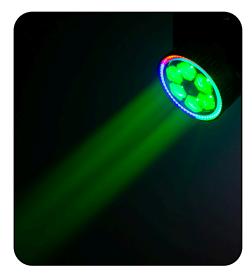

The Stryker Max features six high-output 40-Watt RGBW (red, green, blue, and white) color mixing LEDs attached to a motorized zoom mechanism and positioned behind a rotating lens assembly. This allows the fixture to output a narrow beam of 4°, a wide wash of 55°, and everything in between, as well as kaleidoscopic multi-beam effects. In addition, the head also features an outer ring of 60 x .5-Watt RGB LEDs which can be used to add mesmerizing 'eye candy' visual effects. Plus, control white color temperature with the built-in presets from 2800K to 8500K.