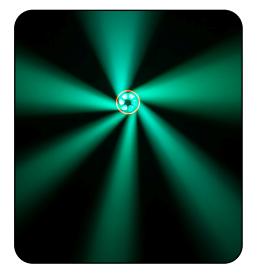

The Stryker Max features six high-output 40-Watt RGBW (red, green, blue, and white) color mixing LEDs attached to a motorized zoom mechanism and positioned behind a rotating lens assembly. This allows the fixture to output a narrow beam of 4°, a wide wash of 55°, and everything in between, as well as kaleidoscopic multi-beam effects. In addition, the head also features an outer ring of 60 x .5-Watt RGB LEDs which can be used to add mesmerizing 'eye candy' visual effects. Plus, control white color temperature with the built-in presets from 2800K to 8500K.