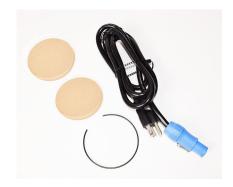

#### WHAT'S INCLUDED:

- 1.83m Indoor locking power cord
- 2 Frost Filter Lens (10-degree & 45-deg
- Metal clip ring for frost filter lens