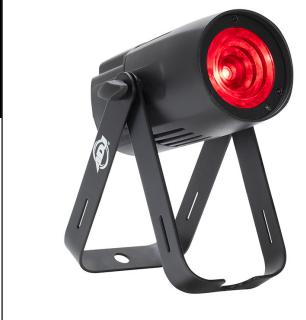

# SABER SPOT RGBL

The ADJ Saber Spot RGBL is ADJ Lighting next generation LED pinspot with a 20-Watt RGBL LED source, ACL lens for a tight 5.7-degree beam, is DMX and RDM complaint and features bullt-in color macros, color changing programs and has white color temperature presets ranging from 2000K to 9900K.

Building on the success of its predecessor, the ADJ Lighting Saber Spot RGBL expands on the versatility of the modern LED pinspot. Featuring a 20-Watt RGBL (red, blue, green and lime) LEDs source, advanced ACL lens and a tight 5.7-degree beam angle, the Saber Spot RGBL is designed for spotting tables, objects or mirror balls, and creating mid-air beam effects for lightshows.

The Saber Spot RGBL has a 4-button digital display to navigate through the features and controls, plus indoor power locking In/Thru and 5-pin DMX In/Out pigtails are neatly situated at back of the fixture.