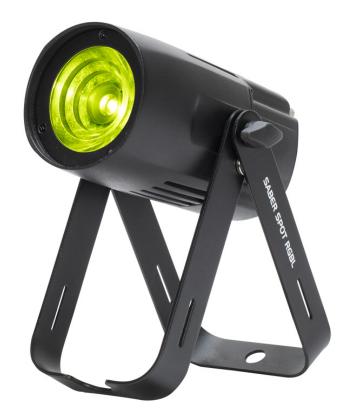

# SABER SPOT RGBL

The ADJ Saber Spot RGBL is ADJ Lighting next generation LED pinspot with a 20-Watt RGBL LED source, ACL lens for a tight 5.7-degree beam, is DMX and RDM complaint and features bullt-in color macros, color changing programs and has white color temperature presets ranging from 2000K to 9900K.

Building on the success of its predecessor, the ADJ Lighting Saber Spot RGBL expands on the versatility of the modern LED pinspot. Featuring a 20-Watt RGBL (red, blue, green and lime) LEDs source, advanced ACL lens and a tight 5.7-degree beam angle, the Saber Spot RGBL is designed for spotting tables, objects or mirror balls, and creating mid-air beam effects for lightshows.

This fixture is DMX and RDM compliant with 12 DMX channel modes, 63 built-in color macros, 13 built-in color changing programs and has white color temperature presets ranging from 2000K to 9900K.

A lens kit is supplied with the fixture giving lighting designers the option to change the beam angle to 10 or 45-degrees. Its scissor yoke allows for a variety of hanging options.