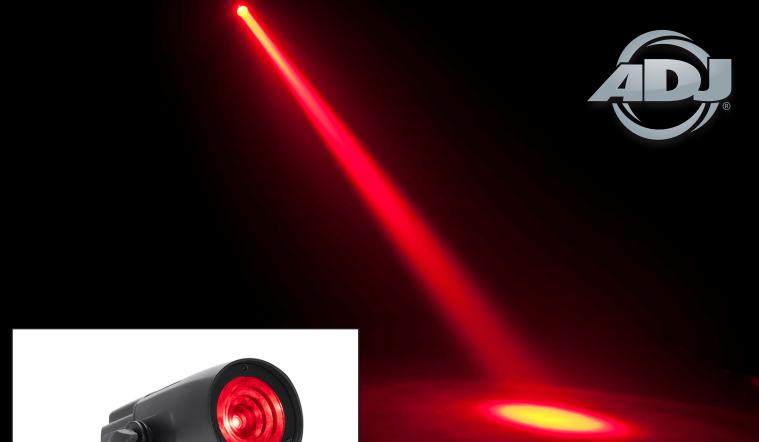

# SABER SPOT RGBL

The ADJ Saber Spot RGBL is ADJ Lighting next generation LED pinspot with a 20-Watt RGBL LED source, ACL lens for a tight 5.7-degree beam, is DMX and RDM complaint and features bullt-in color macros, color changing programs and has white color temperature presets ranging from 2000K to 9900K.

Building on the success of its predecessor, the ADJ Lighting Saber Spot RGBL expands on the versatility of the modern LED pinspot. Featuring a 20-Watt RGBL (red, blue, green and lime) LEDs source, advanced ACL lens and a tight 5.7-degree beam angle, the Saber Spot RGBL is designed for spotting tables, objects or mirror balls, and creating mid-air beam effects for lightshows.