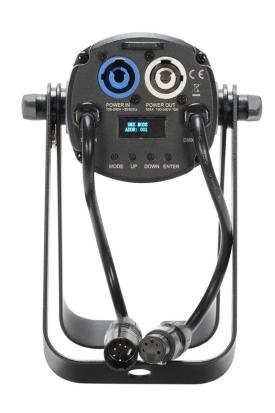

The Saber Spot RGBL has a 4-button digital display to navigate through the features and controls, plus indoor power locking In/Thru and 5-pin DMX In/Out pigtails are neatly situated at back of the fixture.

#### **CONNECTIONS:**

- Power Input: Indoor Power Locking
- Power Pass through: Indoor Power Locking
- · Control: 5-pin DMX In/Out Pigtails