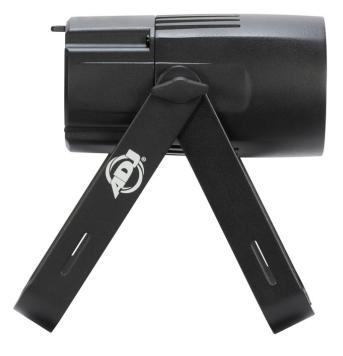

Building on the success of its predecessor, the ADJ Lighting Saber Spot RGBL expands on the versatility of the modern LED pinspot. Featuring a 20-Watt RGBL (red, blue, green and lime) LEDs source, advanced ACL lens and a tight 5.7-degree beam angle, the Saber Spot RGBL is designed for spotting tables, objects or mirror balls, and creating mid-air beam effects for lightshows.

This fixture is DMX and RDM compliant with 12 DMX channel modes, 63 built-in color macros, 13 built-in color changing programs and has white color temperature presets ranging from 2000K to 9900K.

A lens kit is supplied with the fixture giving lighting designers the option to change the beam angle to 10 or 45-degrees. Its scissor yoke allows for a variety of hanging options.

The Saber Spot RGBL has a 4-button digital display to navigate through the features and controls, plus indoor power locking In/Thru and 5-pin DMX In/Out pigtails are neatly situated at back of the fixture.