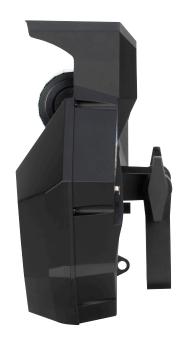

## 80W LED moonflower effect featuring a barrel mirrored scanner

The **Eliminator Lighting Vortex** is a classic moonflower effect with a barrel mirrored scanner that produced multiple razor-sharp 5-degree beams of light powered by an 80W LED engine. It features 10 Color/GOBOs combinations, GOBO shake effect, mesmerizing strobe effects and has 6 built-in light shows.

The Vortex may be controlled by DMX, Remote Device Management (RDM), sound activation or in show mode from a 4-buttom control menu with a digital display. The quick barrel movements run 180-degress on the X-axis and 260-degrees on the Y-axis. The beams may be focused from manual focusing knob

#### **DIMENSIONS/WEIGHT:**

Dimensions (LxWxH): 12.3" x 11.11" x 6.2"
/ 312x282x157mm
Weight: 7.1 lbs. (3.2Kg