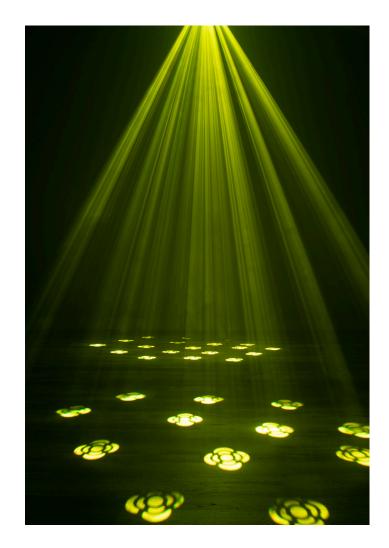

## 80W LED moonflower effect featuring a barrel mirrored scanner

The **Eliminator Lighting Vortex** is a classic moonflower effect with a barrel mirrored scanner that produced multiple razor-sharp 5-degree beams of light powered by an 80W LED engine. It features 10 Color/GOBOs combinations, GOBO shake effect, mesmerizing strobe effects and has 6 built-in light shows.

The Vortex may be controlled by DMX, Remote Device Management (RDM), sound activation or in show mode from a 4-buttom control menu with a digital display. The quick barrel movements run 180-degress on the X-axis and 260-degrees on the Y-axis. The beams may be focused from manual focusing knob

#### **COLORS / GOBOS:**

- 10 Color / Gobo combinations
- Color/Gobo Shake