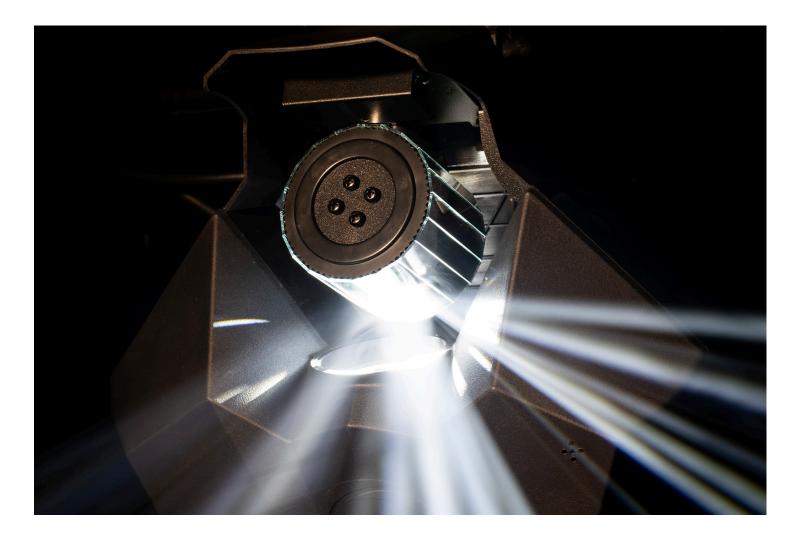

## 80W LED moonflower effect featuring a barrel mirrored scanner

The **Eliminator Lighting Vortex** is a classic moonflower effect with a barrel mirrored scanner that produced multiple razor-sharp 5-degree beams of light powered by an 80W LED engine. It features 10 Color/GOBOs combinations, GOBO shake effect, mesmerizing strobe effects and has 6 built-in light shows.

#### LIGHT SOURCE:

• 80W White LED (50,000 Hrs.)

#### **BARREL MIRROR:**

- Barrel Movement: X-Axis = 180°, Y-Axis 360°
- Beam Angle: Multiple Beams, 5° each
- Beam Focusing Knob