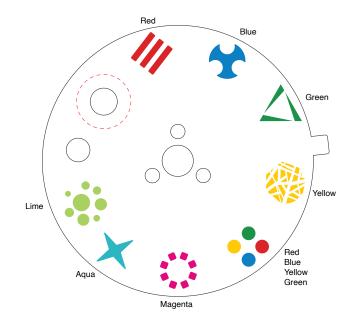

#### **COLORS / GOBOS:**

- 10 Color / Gobo combinations
- Color/Gobo Shake

# ELIMINATOR.

**GOBO / COLOR WHEEL:** 