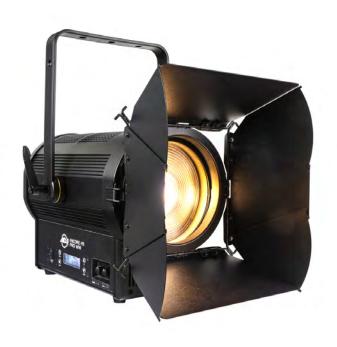

# **ENCORE FR PRO WW**

Designed to be used for key, fill or back lighting duties in all kinds of theatrical applications, the Encore FR Pro WW is a versatile and powerful 200-Watt LED wash lighting fixture with a soft-edged beam that is ideal for illuminating performance stages.

The ADJ Lighting Encore FR Pro WW is a professional grade Fresnel fixture with a 7-inch lens designed for key light, as a fill light and as a back light. It offers a potent 200W warm white LED.

The Encore FR Pro WW has a motorized zoom (beam angle of 10~46°), a CRI rating of 97.2 with an output of more than 12,000 Lumens. There are an abundant of on-board features such as 4 DMX control modes, 4 Dim Curves, 6 Dim Modes and adjustable refresh rates. A rotating 8-leaf barn door, gel frame and power cord are included with the fixture.