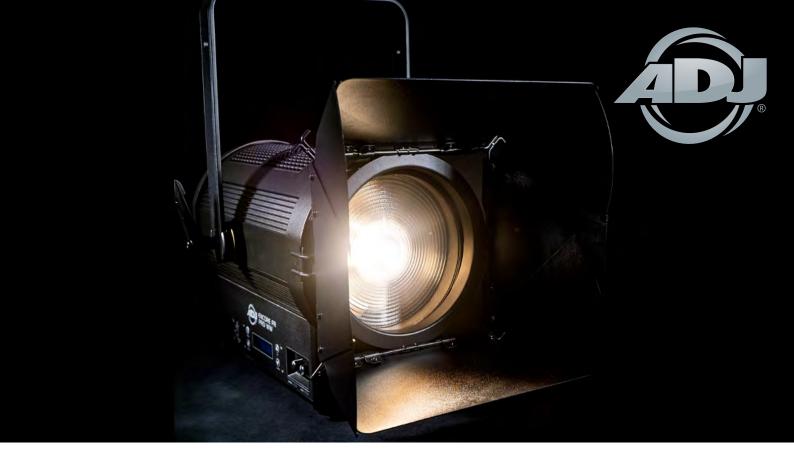

# **ENCORE FR PRO WW**

Designed to be used for key, fill or back lighting duties in all kinds of theatrical applications, the Encore FR Pro WW is a versatile and powerful 200-Watt LED wash lighting fixture with a soft-edged beam that is ideal for illuminating performance stages.

The ADJ Lighting Encore FR Pro WW is a professional grade Fresnel fixture with a 7-inch lens designed for key light, as a fill light and as a back light. It offers a potent 200W warm white LED.

The Encore FR Pro WW has a motorized zoom (beam angle of 10~46°), a CRI rating of 97.2 with an output of more than 12,000 Lumens. There are an abundant of on-board features such as 4 DMX control modes, 4 Dim Curves, 6 Dim Modes and adjustable refresh rates. A rotating 8-leaf barn door, gel frame and power cord are included with the fixture.