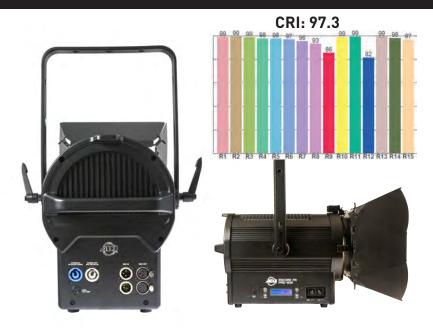

#### **PHOTOMETRICS:**

- 12,312 Total Lumen Output (Full ON, Zoomed OUT)
- 60,451 LUX 5,616 FC @ 2m (Zoomed IN)
- 5,936 LUX 552 FC @ 2m (Zoomed OUT)
- 97.2 CRI, 86 R9 @ 2m (Zoomed IN)
- Beam Angle: 10° ~ 46°
- Max Field Angle: 59°
- Color Temperature: 3000K

### **CONTROL AND CONNECTIONS:**

- Dimmer and Zoom Rotary Dials
- (4) DMX Channel Modes (2 / 4 / 6 / 8)
- 4 Button Control Panel LCD Menu Display
- RDM (Remote Device Management)
- 3/5-pin DMX and Locking Power Cable In/Out
- USB Service Port