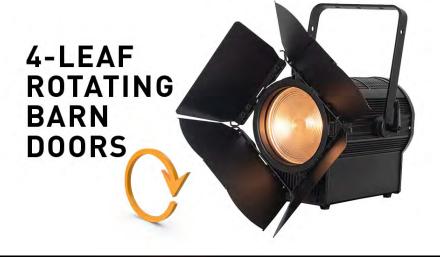

rature: 3000K

#### **EFFECTS:**

- Motorized Zoom
- Electronic Dimmer and Strobe (1-20Hz)
- Variable 16-bit Dimming Modes and Curves



# **ENCORE FR PRO WW**



### **CONTROL AND CONNECTIONS:**

- Dimmer and Zoom Rotary Dials
- (4) DMX Channel Modes (2 / 4 / 6 / 8)
- 4 Button Control Panel LCD Menu Display
- RDM (Remote Device Management)
- 3/5-pin DMX and Locking Power Cable In/Out
- USB Service Port

### **DIMENSIONS AND WEIGHT:**

Length: 414.5mmWidth: 360.1mm

Vertical Height: 490mm

· Weight: 9.45kg

## **ELECTRICAL AND THERMAL:**

- AC 100-240V 50/60Hz
- 237W Max Power Consumption
- Working Temperature: 15°C to 45°C
- Power Linking: 10 pcs @ 240V

#### **INCLUDED ACCESSORIES:**

- Gel Frame
- Locking Power Cable
- Barn Doors

### **APPROVALS AND RATINGS:**

- CE | cETLus
- IP20