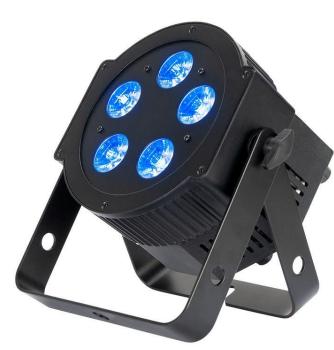

## 5PX HEX

Code: 1226100363

The ADJ 5PX HEX is a versatile LED Par fixture with 5 x 12-Watt, 6-IN-1 HEX LEDs made from all metal construction. With a 30-degree beam angle, users may produce wide washes with smooth color mixing from 63 built-in color macros utilizing red, green, blue, amber, white and UV LEDs. Not only is this LED Par great for lighting stages, but with its patent pending, intelligently designed, power and DMX connectors, it's great for uplighting a venue or used as a stage wash.

## Features:

- Beam angle: 30-degree
- Locking Power In/Out connections
- 4 DMX Modes: 6, 7, 8 & 12-channel, supports RDM (Remote Device Management)
- 5 Operational modes: Static Color Mode, RGBAW & UV Dimmer Mode, Program Mode, Sound Active Mode and DMX Control
- 63 built-in Color Macros
- 7 built-in programs
- Flicker Free operation (No flickering on camera)
- 5 selectable Dim Curves (Standard, Stage, TV, Architectural & Theatre)
- 16-bit Electronic Dimming: 0 100%, LED pulse and strobe effect
- 4-button, DMX digital display on rear panel
- Data linkable via 3 & 5-pin DMX cables
- Scissor Yoke
- Power Draw: 60W