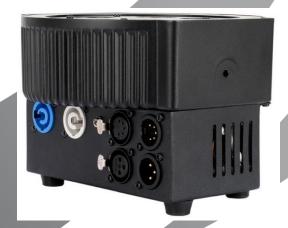

The 5PX HEX professional features include: 4 DMX modes (6, 7, 8, & 12 channel), 5 operational modes, 5 dimming curves, flicker free operation and a 4-Button DMX menu with digital display. Users may choice 3-pin or 5-pin DMX connectors

## Features:

- Beam angle: 30-degree
- Locking Power In/Out connections
- 4 DMX Modes: 6, 7, 8 & 12-channel, supports RDM (Remote Device Management)
- 5 Operational modes: Static Color Mode, RGBAW & UV Dimmer Mode, Program Mode, Sound Active Mode and DMX Control
- 63 built-in Color Macros
- 7 built-in programs
- Flicker Free operation (No flickering on camera)
- 5 selectable Dim Curves (Standard, Stage, TV, Architectural & Theatre)
- 16-bit Electronic Dimming: 0 100%, LED pulse and strobe effect
- 4-button, DMX digital display on rear panel
- Data linkable via 3 & 5-pin DMX cables
- Scissor Yoke
- Power Draw: 60W