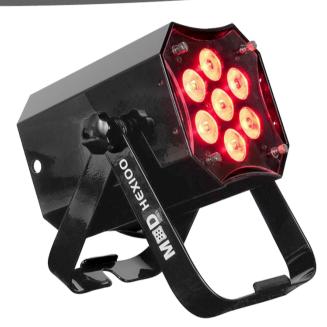

# MOD HEX100

Code: 1226100349

The ADJ Lighting Modular Series LED Pars allow lighting designers more flexibility when it comes to features, plus more power to create brilliant washes for stages, installations or mobile events. The Mod Pars are "modular" in two ways. First, the body moves so that you can create a snoot to eliminate side glare if desired. Second, designers can remove the black metal housing and replace it with a pearl white housing kit. In this way, LED Par owners can switch between black or white fixtures depending on the application without having to inventory two different fixtures.

The MOD HEX100 comes equipped with seven 15-Watt RGBAW+UV (6-IN-1) LED diodes (for a total output of 105W), a scissor yoke and three interchange frost filters that are easily replaceable by thumb screws. The 17-degree standard beam may be changed on the fly to 20, 40 or 60-degrees.

## Construction

- Interchangeable Black Gloss Metal housing
- Unique modular design: metal housing moves to offer a snoot to eliminate side glare
- Scissor yoke