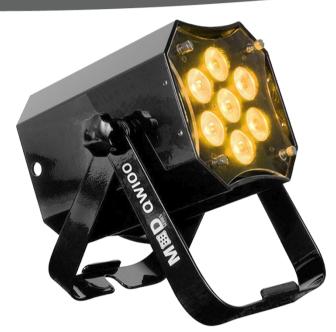

# MOD QW100

Code: 1226100348

The ADJ Lighting Modular Series LED Pars allow lighting designers more flexibility when it comes to features, plus more power to create brilliant washes for stages, installations or mobile events. The Mod Pars are "modular" in two ways. First, the body moves so that you can create a snoot to eliminate side glare if desired. Second, designers can remove the black metal housing and replace it with a pearl white housing kit. In this way, LED Par owners can switch between black or white fixtures depending on the application without having to inventory two different fixtures.

The MOD QW100 comes equipped with seven 15-Watt RGBW (4-IN-1) LED diodes (for a total output of 105W), a scissor yoke and three interchange frost filters that are easily replaceable by thumb screws. The 17-degree standard beam may be changed on the fly to 20, 40 or 60-degrees.

## Construction

- Interchangeable Black Gloss Metal housing
- Optional White Housing Kit Available (Code 1226100354 MOD 100 KIT Pearl)
- Unique modular design: metal housing moves to offer a snoot to eliminate side glare
- Scissor yoke