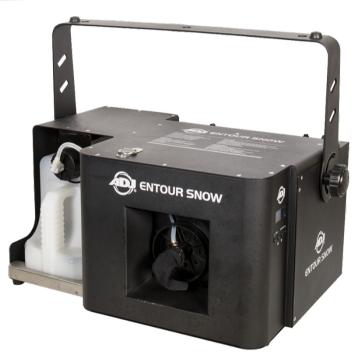

# Entour Snow Code: 1411100026

Part of the ADJ Entour Series of atmospherics, the Entour Snow is a high-output snow machine designed for professional installation and touring applications. The machine is capable of projecting imitation snow upwards to a distance of up to 10m and outwards across a distance of up to 12m, making this unit ideal for large venues and stage productions. The flexible machine offers variable output, with the fan running at 50% or 100%, as well as an inbuilt timer and both 3-pin and 5-pin XLR sockets for DMX control. A ¼-inch jack socket is also provided for use with an optional remote control and a Locking Power input socket provides the unit's mains supply.

#### **Construction:**

- Metal Housing
- Hanging Bracket
- External fluid tank: 5,6 Lt

## **Connections:**

- 3- & 5-pin locking DMX In/Out connections
- Locking Power IN connection
- 6,3mm Jack for optional remote controller