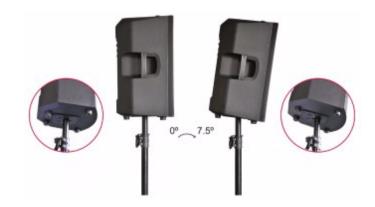

#### Construction

- Built-In DSP: LCD screen with EQ and multiple presets
- Enclosure: H-PP Molded
- Grill: 1.2 mm steel
- Handles: 1 handle on Top, 1 handle on Side
- Fly Points: 2 Fly Points on Top, 1 Fly Point on the Back
- Pole Mounting: Dual position 0° or 7.5°
- 2x Line Input Gain control on rear