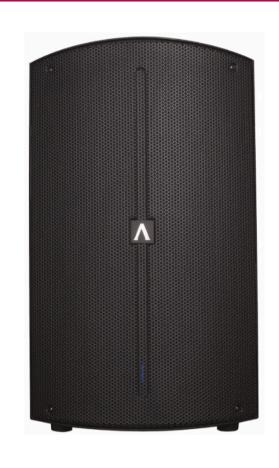

### Code 1161350016

The Avante A12, part of the Achromic Series from Avante Audio, is an active loudspeaker cabinet that offers powerful output, detailed audio clarity, built-in DSP and sleek exterior design. Created for musicians, bands, houses of worship, audio production companies and rental houses, the Achromic Series speakers are equally suited to permanent installation as they are to one-off and touring productions.

#### Speaker

- 12-inch, 2-way active loudspeaker
- Driver Information:12" Woofer w/2.5" Voice Coil.1.35" HF Compression Driver
- Output (Peak SPL @1M): 123dB

#### Coverage

- Nominal Coverage: 90° x 60°
- Frequency Range (-10db): 60Hz-20kHz