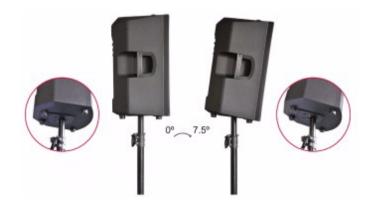

#### Construction

- Built-In DSP: LCD screen with EQ and multiple presets
- Fnclosure: H-PP Molded
- Grill: 1.2 mm steel
- Handles: 1 handle on Top, 1 handle on Side
- Fly Points: 2 Fly Points on Top, 1 Fly Point on the Back
- Pole Mounting: Dual position 0° or 7.5°
- 2x Line Input Gain control on rear